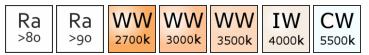

#### **Colour temperature options:**

- Warm white WW 2700°K (on demand) Warm white WW 3000°K
- Natural white IW 4000°K CRI 80 or 90
- 5000°K (on demand) Cold white CW