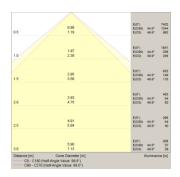

suspension installation.
- Assemble kit for reflected light installation.









# Alba 75

## Specifications:

#### LED manufacturer:

Samsung

### Nominal power:

From 25 up to 60W/mt

#### **Colour temperature options:**

- Warm white WW 2700°K (on demand) Warm white WW 3000°K
- Natural white IW 4000°K CRI 80 or 90
- 5000°K (on demand) Cold white CW

#### **Luminous flux:**

From 3200 up to 6800 Lumen/mt

#### Projector body:

Aluminium alloy

#### Finish:

- Anodized aluminium
- White 9010 (on demand)

#### **Connection:**

Spring clamp

#### IP Code:

IP40

#### Power supply:

- 230Vac
- 24Vdc

#### Other technical features:

- Insulation class I
- Insulation class III

Note: All the data above are typical and can change without notice

#### 3000°K: Photometric diagrams 2.AB75







## Additional note for the installation:

Carefully check the ground connection.

Co.E.M. srl reserves the right to improve the product in terms of performance and manufacturing without any obligations of prior communication to the client.

Release 1.0 . 2014