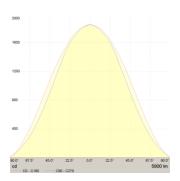

for suspension installation.
- Assemble kit for reflected light installation.









# Alba 75

## Specifications:

#### LED manufacturer:

Samsung

### Nominal power:

From 25 up to 60W/mt

#### **Colour temperature options:**

- Warm white WW 2700°K (on demand) Warm white WW 3000°K
- Natural white IW 4000°K CRI 80 or 90
- 5000°K (on demand) Cold white CW

#### **Luminous flux:**

From 3200 up to 6800 Lumen/mt

#### Projector body:

Aluminium alloy

#### Finish:

- Anodized aluminium
- White 9010 (on demand)

#### **Connection:**

Spring clamp

#### IP Code:

IP40

#### Power supply:

- 230Vac
- 24Vdc

#### Other technical features:

- Insulation class I
- Insulation class III

Note: All the data above are typical and can change without notice

#### 3000°K: Photometric diagrams 2.AB75







## Additional note for the installation:

Carefully check the ground connection.

Co.E.M. srl reserves the right to improve the product in terms of performance and manufacturing without any obligations of prior communication to the client.

Release 1.0 . 2014