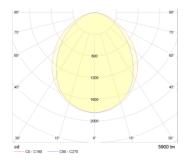

r suspension installation.
- Assemble kit for reflected light installation.









# Alba 75

## Specifications:

#### LED manufacturer:

Samsung

### Nominal power:

From 25 up to 60W/mt

#### **Colour temperature options:**

- Warm white WW 2700°K (on demand) Warm white WW 3000°K
- Natural white IW 4000°K CRI 80 or 90
- 5000°K (on demand) Cold white CW

#### **Luminous flux:**

From 3200 up to 6800 Lumen/mt

#### Projector body:

Aluminium alloy

#### Finish:

- Anodized aluminium
- White 9010 (on demand)

#### **Connection:**

Spring clamp

#### IP Code:

IP40

#### Power supply:

- 230Vac
- 24Vdc

#### Other technical features:

- Insulation class I
- Insulation class III

Note: All the data above are typical and can change without notice

#### 3000°K: Photometric diagrams 2.AB75







## Additional note for the installation:

Carefully check the ground connection.

Co.E.M. srl reserves the right to improve the product in terms of performance and manufacturing without any obligations of prior communication to the client.

Release 1.0 . 2014