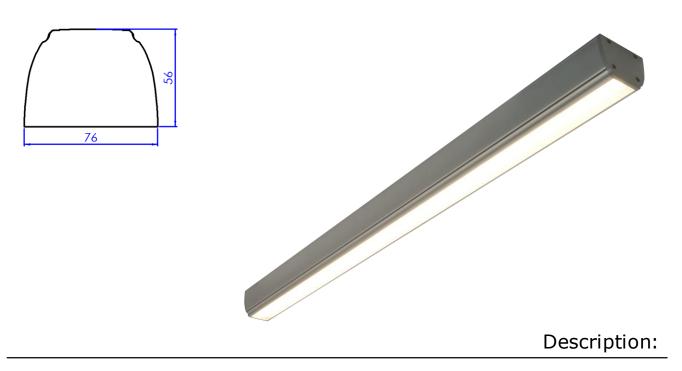

# Alba 75

Alba is a high power LED bar. It was designed to be installed on ceilings and walls. In special versions, it can be supplied with lengths up to 3mt.

**Applications:** Lighting of indoor areas.

# Alba 75