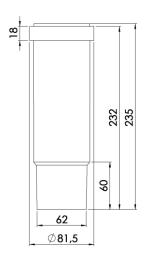

# Garden 60

Fixture housing dimensions

It is installed in a in ground fixture housing with a diameter of 82mm and a depth of 250mm.

**Applications:** Lighting of parks, gardens, paths, outdoor stairs, ramps, doorways, swimming pool edges, etc.