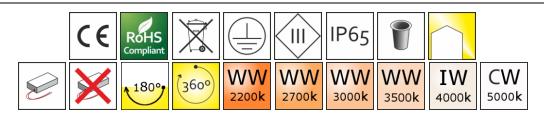

# Colour temperature options:

Warm white 2200°K 2700°K

Warm white 3000°K Warm white

3500°K Warm white

Natural white 4000°K

5000°K Cold white (on demand)

#### **Angles:**

- 360° horizontal
- 180° horizontal

# International protection marking:

IP65 (mounted in the fixture housing)

#### Power supply:

- CC. 350 class III
- 12/24Vdc class III
- 220Vac class I

### Other technical features:

- Insulation class III 350mA and 12/24 Vdc
- The product was manufactured in compliance with the EN 60598 standards
- Insulation class I 220Vac
- The product was manufactured in compliance with the EN 62471:2009 standards, risk-free