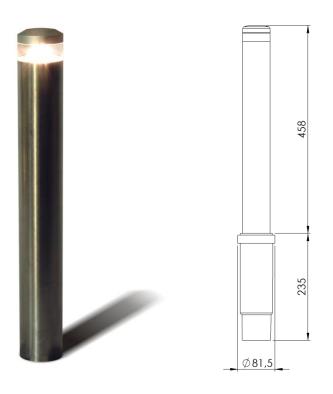

# Garden 60

Fixture housing dimensions

# Description:

Garden60 is a small LED pole and it has an IP65. It was developed to illuminate paths, walkways, gardens, parks and flowerbeds. It creates a pleasant luminous effect and provides great level of lighting without blinding.

It is installed in a in ground fixture housing with a diameter of 82mm and a depth of 250mm.

**Applications:** Lighting of parks, gardens, paths, outdoor stairs, ramps, doorways, swimming pool edges, etc.