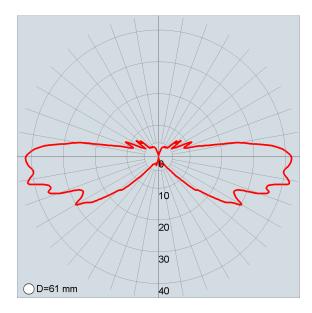

Finish:

- Stainless steel
- Aluminum or coloured steel (on demand)

#### Cover glass:

Transparent

#### **Connection:**

Neoprene cable



#### **Angles:**

- 360° horizontal
- 180° horizontal

# International protection marking:

IP65 (mounted in the fixture housing)

#### Power supply:

- CC. 350 class III
- 12/24Vdc class III
- 220Vac class I

#### Connection system:

- 350 CC Series connection
- 12/24V DC Parallel connection
- Parallel connection 220 Vac

### Other technical features:

- Insulation class III 350mA and 12/24 Vdc
- The product was manufactured in compliance with the EN 60598 standards
- Insulation class I 220Vac
- The product was manufactured in compliance with the EN 62471:2009 standards, risk-free

Note: All the data above are typical and can change without notice



# Additional note for the installation:

- Garden60 cannot be installed in areas where water heavily stagnates and it must never go completely underwater. The maximum height that the water can reach is 18cm, measured from the top to the bottom of the product.
- The base in which the Garden60 is installed must have a drainage system.

Co.E.M. srl reserves the right to improve the product in terms of performance and manufacturing without any obligations of prior communication to the client. Rel. Scheda Teorica Garden 60\_rel2.1.doc